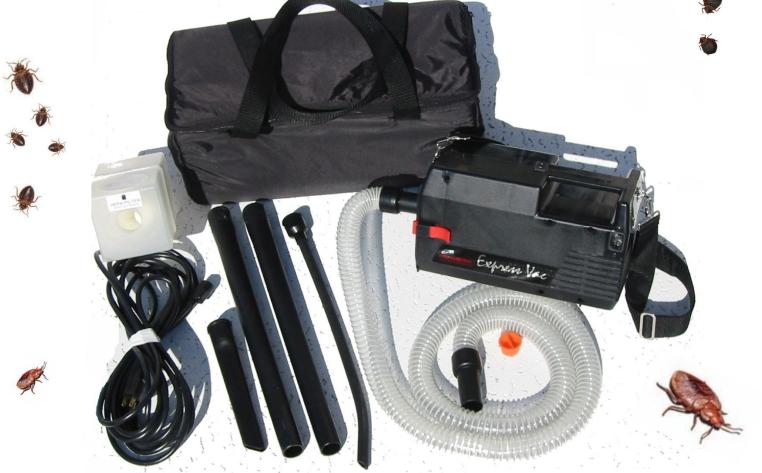

# **Express Plus IPM Vacuum**

SAFE & POWERFUL

**PORTABLE -** Weighing just 4 pounds, the Atrix Express Plus IPM vacuum is one of the lightest portable vacuums available. It also comes complete with all accessories shown above.

**POWERFUL** - Atrix has built in a new, powerful motor making the Express Plus as powerful as most of the larger service vacuums. Ideal for bed bugs and bees.

WARRANTY- 18 Months.

#### **Replacement Parts & Accessories**

| Description             | Part #    |
|-------------------------|-----------|
| HEPA filter             | 730200    |
| 6' Clear hose           | AVPA008   |
| 9' Clear hose           | AVPA009   |
| Deluxe carrying bag     | 730060    |
| Hose connector/extender | SCHENG600 |
| 16" Flexible wand       | 31657     |
| 36" Flexible wand       | 31658     |
| 25' Power cord          | OVPE004B  |
| Crevice tool            | 31654     |
| 20" Extension wand      | UE7022BK  |
| Utility nozzle          | AVPA011   |