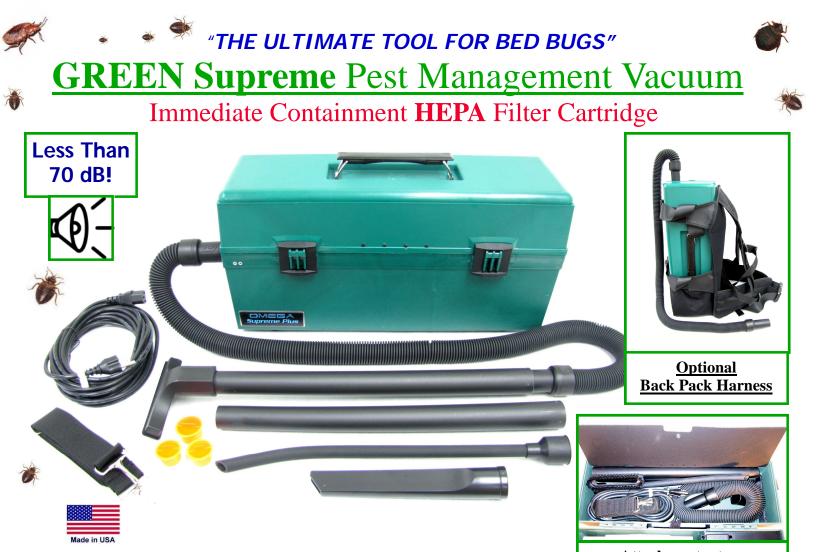

**The Omega GREEN Supreme IPM** vacuum is a perfect tool in the fight against bed bugs. The self contained HEPA filter and powerful motor help to safely eliminate both alive and dead pests along with their eggs. The Omega Green Supreme vacuum can be used on almost any job a Pest Professional goes on.

**Filtration** - A self contained **HEPA** filter cartridge reduces the risk of virus and bacteria dispersion. Most odors are contained. The cartridge filter makes filter changes easy, clean, and safe.

**Powerful and Quiet** - Will capture everything from cockroaches and bed bugs to even hazardous particles.

**16'' flexible wand** is pliable and will fit into hard to reach places.

Hose plugs and filter plugs insure that nothing gets out during transport and storage.

**3 year** limited warranty.

Omega GREEN Supreme IPM HEPA Vacuum Part **#VACGRNSIPMB** With black stretch hose pictured above.

Part **#VACGRNSIPM** With clear hose.

## ATRIX INTERNATIONAL, INC.

1350 Larc Industrial Blvd., Burnsville, MN 55337 (800) 222-6154 (952) 894-6154 (fax) (952) 894-6256 E-Mail: sales@atrix.com Internet: www.atrix.com

<u>Attachments store</u> <u>conveniently in the lid</u>

## **Replacement Parts & Accessories**

| Description             | Part #    |
|-------------------------|-----------|
| HEPA filter             | OF612HE   |
| HEPA filter, 4-pack     | OF612HE-4 |
| Fine filtration filter  | 31700C    |
| 6' Clear hose           | AVPA008   |
| Hose connector/extender | SCHENG600 |
| 20" Extension wand      | UE7022BK  |
| Back pack harness       | VACPACK   |